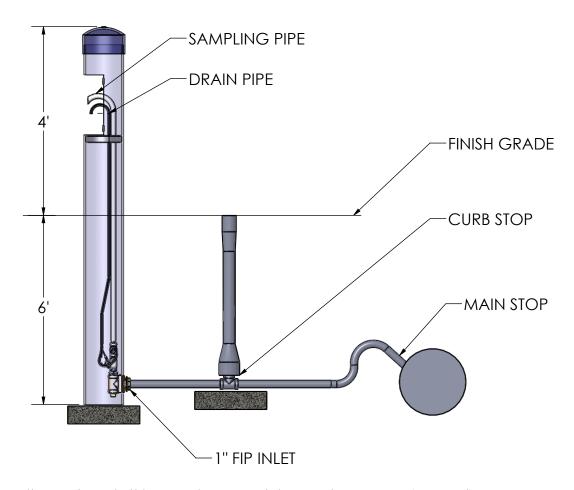

## TEST TAP

- Sampling stations shall have a 1/2" 316 stainless steel waterway. (No Lead)
- Sampling stations shall be equipped with a 3/8" 316 stainless steel vent tube. This is used to pump standing water from unit after use, preventing freezing and bacteria growth.
- The enclosure shall be made from schedule 40 PVC pipe with a lockable access door.
- The enclosure shall protect all components from corrosive soil and ground water.
- After the water is turned off at the curbstop, all working parts shall be removable without digging or the use of any tools.
- Sampling stations will be equipped with a 1" FIP inlet for the connection to the watermain.
- Standard Test Tap is designed for a 1.8 meter (6 feet) bury and a 1.2 meter (4 feet) pedestal. (Alternate lengths available)

## Typical Install from Watermain to Test Tap Sampling Station

<sup>3</sup>/<sub>4</sub>" mainstop, <sup>3</sup>/<sub>4</sub>" domestic pipe to a <sup>3</sup>/<sub>4</sub>" curbstop, <sup>3</sup>/<sub>4</sub>" domestic pipe to Test Tap.

## Notes

- 1. The Test Tap should rest on a concrete slab. 30cm X 30cm Patio slab is acceptable.
- 2. The Curbstop should rest on a concrete slab. Small patio slab is acceptable.
- 3. If no-lead fittings (mainstop, curbstop etc) are used to connect the Test Tap to the watermain this would provide a complete no-lead sample point.